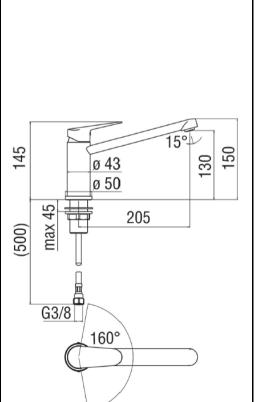

#### SANITARY WARE SPECIFICATION SHEET

Item Descriptions Nobili (Italy) "Blues" Single lever sink mixer, swivel spout, ø 3/8" stainless steel flexible hoses; Nominal flow rate 4.7L/min in WELS Grade 1; Registration No. TM 19-0324 Standard QAVR (Italy) Dimensions L205 x W50 x H150 mm Model BS101113/1 CR Finish Chrome Plated Manufacturer Nobili (Italy) Source Acme Sanitary Ware Co. Ltd Mr. Eric Wong/ Mr. Don Yuen Contact Tel/Fax (852) 2388-7171 / (852) 2710-8012 E-mail acme@acmesanitary.com.hk Website www.acmesanitary.com.hk