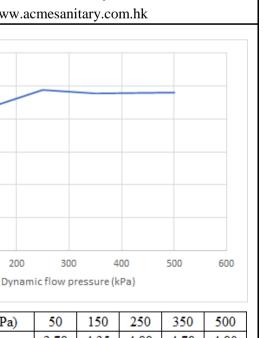

| Dynamic flow pressure (kPa) | 50   | 150  | 250  | 350  | 500  |
|-----------------------------|------|------|------|------|------|
| Flow rate (1/min)           | 2.78 | 4.35 | 4.88 | 4.78 | 4.80 |

#### Note:

6.00

5.00

4.00

3.00

2.00

1.00

0.00

100

lowrate (I/min)

<sup>\*</sup> All information of the above is for the reference only. No prior notice is made if any changes.

TM 19-0324